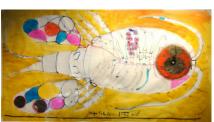

Image: David Bridgeman, Eucyclops Undra Morbis, (2014) from the collection of the artist. ★ FIND Eucyclops undra morbis.
★ DRAW and COLOUR a copy of this piece.

★ FIND Landscape Of The Soul.
★ COUNT how many tubes are there.