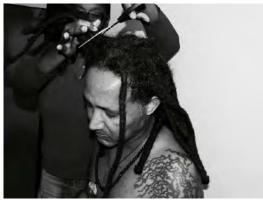

Image: Sean Ebanks (2015), Neither Fish Nor Flesh (detail), from the collection of the artist

- **FIND** Neither Fish Nor Flesh by Sean Ebanks.
- ★ DESCRIBE how the man in the image may look different from you.
- THINK if your friends and classmates look different from you. How about your parents?