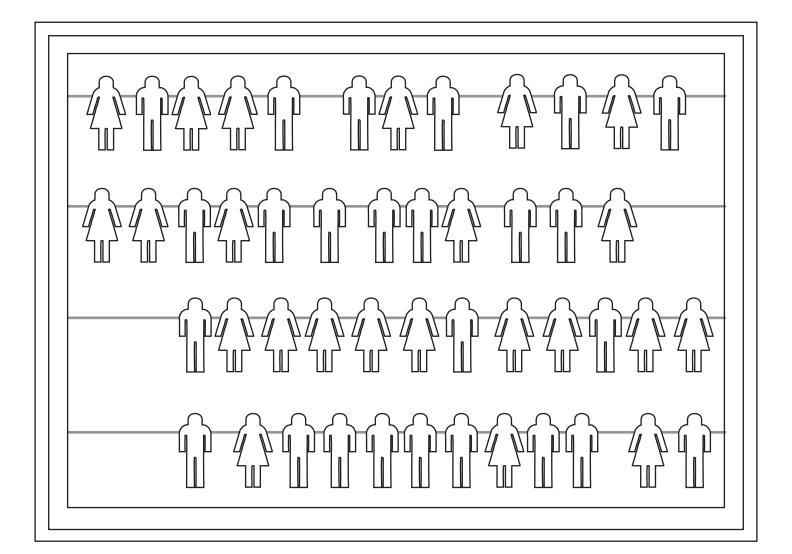

- **FIND** this work of art.
- **COLOUR** the people above with the same **colours** that the artist has used.

What do the colours mean?

**THINK** of what groups people are a part of.

|      | <ul> <li>★ FIND Home To Parking Lot by Gordon Solomon.</li> <li>★ FIND the following in the painting:</li></ul> | Image: Gordon Solomon (2015), Home To Parking Lot, from the collection of the artist |
|------|-----------------------------------------------------------------------------------------------------------------|--------------------------------------------------------------------------------------|
| * ** | A DECORDE leste                                                                                                 | 2000                                                                                 |
|      |                                                                                                                 |                                                                                      |